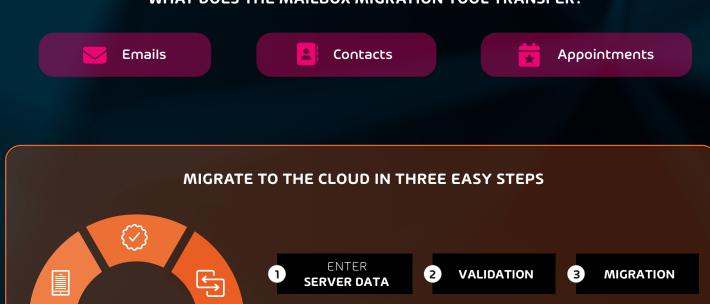

#### WHAT DOES THE MAILBOX MIGRATION TOOL TRANSFER?

### **MAILBOX MIGRATION TOOL**

Migrate your on prem environment to the Microsoft 365 cloud with 365 Total Protection!

365 Total Protection makes switching to the cloud easy: Migrate on prem emails, contacts and appointments easily and securely to the Microsoft Cloud with the integrated Mailbox Migration Tool and benefit from all 365 Total Protection's features.

## Easy & Timesaving

Manually migrating every single mailbox can take a lot of time. With the Mailbox Migration Tool, it only takes a few steps until you're ready to migrate your mailboxes.